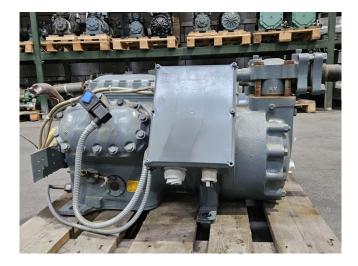

## DWM D6SH1-350X-AWM/D

### **Specifications**

| Brand             | DWM                |
|-------------------|--------------------|
| Туре              | D6SH1-350X-AWM/D   |
| Refrigerant       | Freon              |
| kW at 0ºC/+40ºC   | 83,3               |
| kW at -5ºC/+40ºC  | 69,0               |
| kW at -10ºC/+40ºC | 56,5               |
| kW at -20ºC/+40ºC | 36,4               |
| kW at -30ºC/+40ºC | 21,6               |
| Capacity Control  | 1                  |
| Sight Glass       | 1                  |
| m3 / h            | 50 Hz - 106,5 m³/h |
| Remarks           | Y.o.b. 1996        |
| Weight in kg.     | 240 kg             |
| Sizes             | 970x530x440 mm     |
|                   | (LxWxH)            |
| Stock             | 1                  |

#### Used DWM D6SH1-350X-AWM/D

Used DWM / Copeland D6SH1-350X-AWM/D reciprocating compressor on Freon. Complete with a capacity control and sight glass. The compressor has a displacement of 106,5 m<sup>3</sup>/h at 50 Hz. \*Why choose for HOSBV? We are not only the largest used refrigeration specialist in Europe, but also, we deliver all equipment including an extensive test, warranty and industrial cleaning. \*If requested we are happy to arrange your logistics.