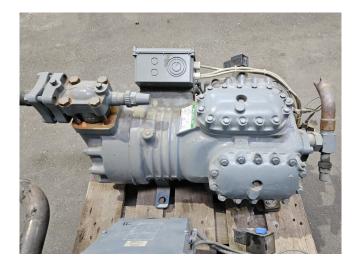

## DWM D6SH1-350X-AWM/D

### **Specifications**

| Brand             | DWM                |
|-------------------|--------------------|
| Туре              | D6SH1-350X-AWM/D   |
| Refrigerant       | Freon              |
| kW at 0ºC/+40ºC   | 83,3               |
| kW at -5ºC/+40ºC  | 69,0               |
| kW at -10ºC/+40ºC | 56,5               |
| kW at -20ºC/+40ºC | 36,4               |
| kW at -30ºC/+40ºC | 21,6               |
| Capacity Control  | 1                  |
| Sight Glass       | 1                  |
| m3 / h            | 50 Hz - 106,5 m³/h |
| Remarks           | Y.o.b. 1996        |
| Weight in kg.     | 240 kg             |
| Sizes             | 970x530x440 mm     |
|                   | (LxWxH)            |
| Stock             | 1                  |

#### Used DWM D6SH1-350X-AWM/D

Used DWM / Copeland D6SH1-350X-AWM/D reciprocating compressor on Freon. Complete with a capacity control and sight glass. The compressor has a displacement of 106,5 m<sup>3</sup>/h at 50 Hz. \*Why choose for HOSBV? We are not only the largest used refrigeration specialist in Europe, but also, we deliver all equipment including an extensive test, warranty and industrial cleaning. \*If requested we are happy to arrange your logistics.