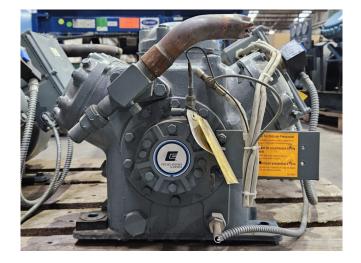

### **Specifications**

| Brand             | DWM                |
|-------------------|--------------------|
| Туре              | D6SH1-350X-AWM/D   |
| Refrigerant       | Freon              |
| kW at 0ºC/+40ºC   | 83,3               |
| kW at -5ºC/+40ºC  | 69,0               |
| kW at -10ºC/+40ºC | 56,5               |
| kW at -20ºC/+40ºC | 36,4               |
| kW at -30ºC/+40ºC | 21,6               |
| Capacity Control  | 1                  |
| Sight Glass       | 1                  |
| m3 / h            | 50 Hz - 106,5 m³/h |
| Remarks           | Y.o.b. 1996        |
| Weight in kg.     | 240 kg             |
| Sizes             | 970x530x440 mm     |
|                   | (LxWxH)            |
| Stock             | 1                  |

#### Used DWM D6SH1-350X-AWM/D

Used DWM / Copeland D6SH1-350X-AWM/D reciprocating compressor on Freon. Complete with a capacity control and sight glass. The compressor has a displacement of 106,5 m<sup>3</sup>/h at 50 Hz. \*Why choose for HOSBV? We are not only the largest used refrigeration specialist in Europe, but also, we deliver all equipment including an extensive test, warranty and industrial cleaning. \*If requested we are happy to arrange your logistics.