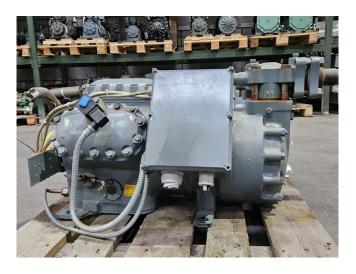

## DWM D6SH1-350X-AWM/D

### **Specifications**

| Brand             | DWM                |
|-------------------|--------------------|
| Туре              | D6SH1-350X-AWM/D   |
| Refrigerant       | Freon              |
| kW at 0ºC/+40ºC   | 83,3               |
| kW at -5ºC/+40ºC  | 69,0               |
| kW at -10ºC/+40ºC | 56,5               |
| kW at -20ºC/+40ºC | 36,4               |
| kW at -30ºC/+40ºC | 21,6               |
| Capacity Control  | 1                  |
| Sight Glass       | 1                  |
| m3 / h            | 50 Hz - 106,5 m³/h |
| Remarks           | Y.o.b. 1996        |
| Weight in kg.     | 240 kg             |
| Sizes             | 970x530x440 mm     |
|                   | (LxWxH)            |
| Stock             | 1                  |

#### Used DWM D6SH1-350X-AWM/D

Used DWM / Copeland D6SH1-350X-AWM/D reciprocating compressor on Freon. Complete with a capacity control and sight glass. The compressor has a displacement of 106,5 m<sup>3</sup>/h at 50 Hz. \*Why choose for HOSBV? We are not only the largest used refrigeration specialist in Europe, but also, we deliver all equipment including an extensive test, warranty and industrial cleaning. \*If requested we are happy to arrange your logistics.