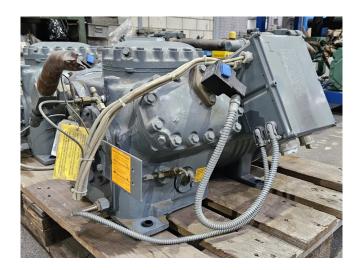

## DWM D6SH1-350X-AWM/D

### **Specifications**

| Brand             | DWM                |
|-------------------|--------------------|
| Туре              | D6SH1-350X-AWM/D   |
| Refrigerant       | Freon              |
| kW at 0ºC/+40ºC   | 83,3               |
| kW at -5ºC/+40ºC  | 69,0               |
| kW at -10ºC/+40ºC | 56,5               |
| kW at -20ºC/+40ºC | 36,4               |
| kW at -30ºC/+40ºC | 21,6               |
| Capacity Control  | 1                  |
| Sight Glass       | 1                  |
| m3 / h            | 50 Hz - 106,5 m³/h |
| Remarks           | Y.o.b. 1996        |
| Weight in kg.     | 240 kg             |
| Sizes             | 970x530x440 mm     |
|                   | (LxWxH)            |
| Stock             | 1                  |

#### Used DWM D6SH1-350X-AWM/D

Used DWM / Copeland D6SH1-350X-AWM/D reciprocating compressor on Freon. Complete with a capacity control and sight glass. The compressor has a displacement of 106,5 m<sup>3</sup>/h at 50 Hz. \*Why choose for HOSBV? We are not only the largest used refrigeration specialist in Europe, but also, we deliver all equipment including an extensive test, warranty and industrial cleaning. \*If requested we are happy to arrange your logistics.